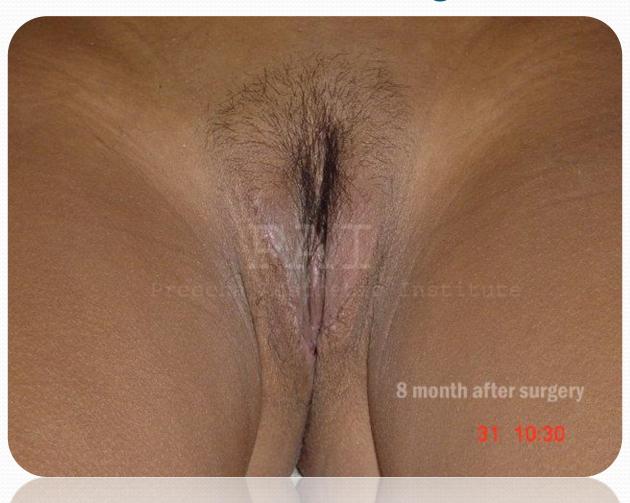

The Pioneer in Sex Reassignment Surgery and FFS.







# Penile Skin Inversion & Sigmoid Colon

- Clitoris Hood
- Clitoris
- Clitoris Frenulum
- Urethral
- Vaginal
- Labia Minora





# Penile Skin Inversion & Sigmoid Colon













#### SRS

#### Sensation special @ PAI

- Clitoris
  - **Size**
  - Sensation
  - ❖Location
  - **♦**Hood
  - **♦**Column
- Labia
- Uretha mocosa
- Vaginal lining





## The pioneer for SRS by PAI Sensation & Organism





Clitoris

- Size
- Sensation
- Location
- Hood
- Column



#### Labia

- Major
- Minor



Uretha Mocosa



**Verginal lining** 



### Recovery process











#### SRS by PAI original technique Sigmoid Colon



















#### GRS Dilator by PAI

#### Dilator for Medical

Penile Skin Inversion, Scrotal Skin Graft

- Range from 25mm, 28mm, 32mm and 36mm
- \*Lengths from 15.3cm (6 inches and up by 0.5 inch)
- ❖Best for most skin types
- Easy to use
- Special designed for women following genital reassignment surgery





#### GRS Dilator by PAI

#### Dilator for Medical

(Sigmoid Colon)

- \*Range from 25mm, 28mm, 32mm and 36mm
- Lengths from 15.3cm (6 inches and up by 0.5 inch)
- Best for most skin types
- Easy to use
- Special designed for women following genital reassignment surgery specially by Sigmoid Colon





## Facilities















## Testimonial