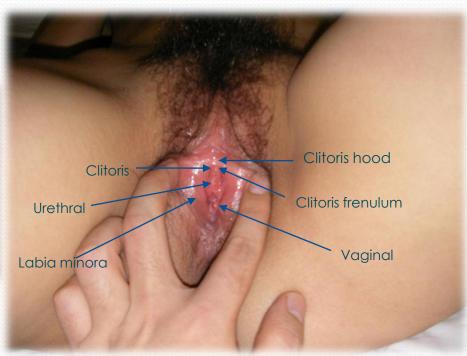

# Penile Skin Inversion & Sigmoid Colon

- Clitoris Hood
- Clitoris
- Clitoris Frenulum
- Urethral
- Vaginal
- Labia Minora