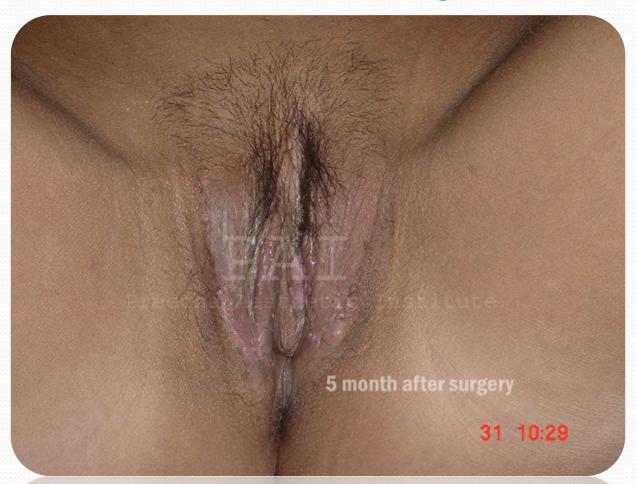

The Pioneer in Sex Reassignment Surgery and FFS.







# Penile Skin Inversion & Sigmoid Colon

- Clitoris Hood
- Clitoris
- Clitoris Frenulum
- Urethral
- Vaginal
- Labia Minora





# Penile Skin Inversion & Sigmoid Colon













#### SRS

#### Sensation special @ PAI

- Clitoris
  - **Size**
  - Sensation
  - ❖Location
  - **♦**Hood
  - **♦**Column
- Labia
- Uretha mocosa
- Vaginal lining





## The pioneer for SRS by PAI Sensation & Organism





Clitoris

- Size
- Sensation
- Location
- Hood
- Column



#### Labia

- Major
- Minor



Uretha Mocosa



**Verginal lining** 



### Recovery process











#### SRS by PAI original technique Sigmoid Colon



















#### GRS Dilator by PAI

#### Dilator for Medical

Penile Skin Inversion, Scrotal Skin Graft

- Range from 25mm, 28mm, 32mm and 36mm
- \*Lengths from 15.3cm (6 inches and up by 0.5 inch)
- ❖Best for most skin types
- Easy to use
- Special designed for women following genital reassignment surgery





#### GRS Dilator by PAI

#### Dilator for Medical

(Sigmoid Colon)

- \*Range from 25mm, 28mm, 32mm and 36mm
- Lengths from 15.3cm (6 inches and up by 0.5 inch)
- Best for most skin types
- Easy to use
- Special designed for women following genital reassignment surgery specially by Sigmoid Colon





## Facilities















## Testimonial