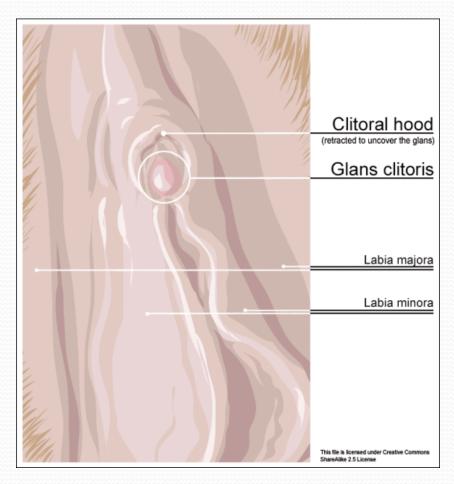

# Penile Skin Inversion & Sigmoid Colon

- Clitoris Hood
- Clitoris
- Clitoris Frenulum
- Urethral
- Vaginal
- Labia Minora

#### Sensation special @ PAI

- Clitoris
  - **Size**
  - Sensation
  - ❖Location
  - **♦**Hood
  - **♦**Column
- Labia
- Uretha mocosa
- Vaginal lining

## The pioneer for SRS by PAI Sensation & Organism

Clitoris

- Size
- Sensation
- Location
- Hood
- Column

#### Labia

- Major
- Minor

Uretha Mocosa

**Verginal lining** 