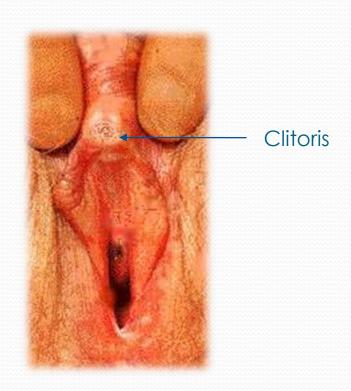

#### Sensation special @ PAI

- Clitoris
  - **Size**
  - Sensation
  - ❖Location
  - **♦**Hood
  - **♦**Column
- Labia
- Uretha mocosa
- Vaginal lining

## The pioneer for SRS by PAI Sensation & Organism

Clitoris

- Size
- Sensation
- Location
- Hood
- Column