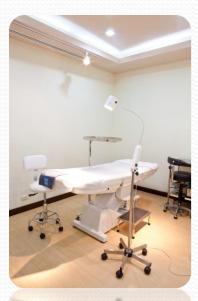

#### Labia

- Major
- Minor



Uretha Mocosa



**Verginal lining** 



### Recovery process











#### SRS by PAI original technique Sigmoid Colon



















#### GRS Dilator by PAI

#### Dilator for Medical

Penile Skin Inversion, Scrotal Skin Graft

- Range from 25mm, 28mm, 32mm and 36mm
- \*Lengths from 15.3cm (6 inches and up by 0.5 inch)
- ❖Best for most skin types
- Easy to use
- Special designed for women following genital reassignment surgery





#### GRS Dilator by PAI

#### Dilator for Medical

(Sigmoid Colon)

- \*Range from 25mm, 28mm, 32mm and 36mm
- Lengths from 15.3cm (6 inches and up by 0.5 inch)
- Best for most skin types
- Easy to use
- Special designed for women following genital reassignment surgery specially by Sigmoid Colon





## Facilities















## Testimonial