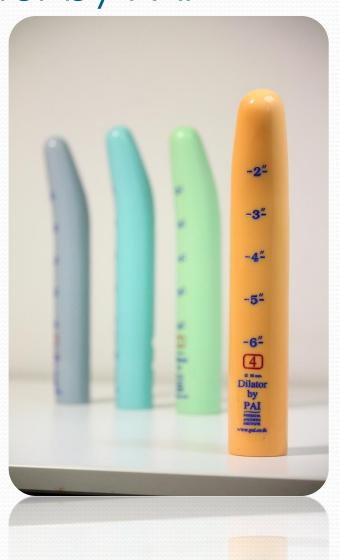

#### GRS Dilator by PAI

#### Dilator for Medical

Penile Skin Inversion, Scrotal Skin Graft

- Range from 25mm, 28mm, 32mm and 36mm
- \*Lengths from 15.3cm (6 inches and up by 0.5 inch)
- ❖Best for most skin types
- Easy to use
- Special designed for women following genital reassignment surgery

#### Dilator for Medical

(Sigmoid Colon)

- \*Range from 25mm, 28mm, 32mm and 36mm
- Lengths from 15.3cm (6 inches and up by 0.5 inch)
- Best for most skin types
- Easy to use
- Special designed for women following genital reassignment surgery specially by Sigmoid Colon