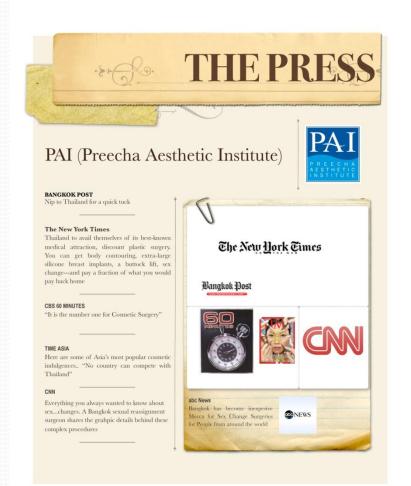

Minor



Uretha Mocosa



**Verginal lining** 



### Recovery process











#### SRS by PAI original technique Sigmoid Colon



















#### GRS Dilator by PAI

#### Dilator for Medical

Penile Skin Inversion, Scrotal Skin Graft

- Range from 25mm, 28mm, 32mm and 36mm
- \*Lengths from 15.3cm (6 inches and up by 0.5 inch)
- ❖Best for most skin types
- Easy to use
- Special designed for women following genital reassignment surgery





#### GRS Dilator by PAI

#### Dilator for Medical

(Sigmoid Colon)

- \*Range from 25mm, 28mm, 32mm and 36mm
- Lengths from 15.3cm (6 inches and up by 0.5 inch)
- Best for most skin types
- Easy to use
- Special designed for women following genital reassignment surgery specially by Sigmoid Colon





## Facilities















## Testimonial