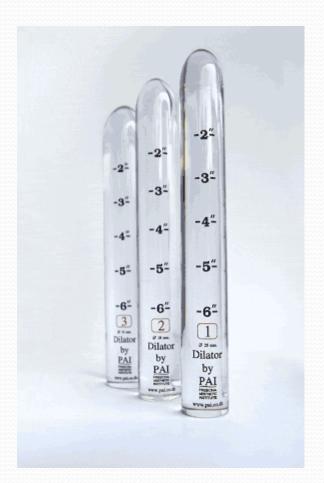

#### GRS Dilator by PAI

#### Dilator for Medical

Penile Skin Inversion, Scrotal Skin Graft

- Range from 25mm, 28mm, 32mm and 36mm
- \*Lengths from 15.3cm (6 inches and up by 0.5 inch)
- ❖Best for most skin types
- Easy to use
- Special designed for women following genital reassignment surgery

#### Dilator for Medical

(Sigmoid Colon)

- \*Range from 25mm, 28mm, 32mm and 36mm
- Lengths from 15.3cm (6 inches and up by 0.5 inch)
- Best for most skin types
- Easy to use
- Special designed for women following genital reassignment surgery specially by Sigmoid Colon