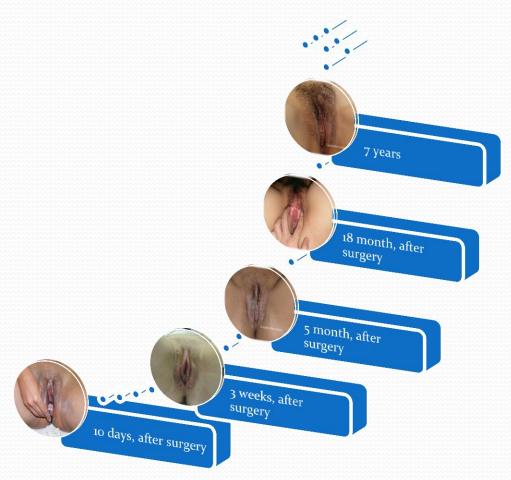

The Pioneer in Sex Reassignment Surgery and FFS.







# Penile Skin Inversion & Sigmoid Colon

- Clitoris Hood
- Clitoris
- Clitoris Frenulum
- Urethral
- Vaginal
- Labia Minora





# Penile Skin Inversion & Sigmoid Colon













#### SRS

#### Sensation special @ PAI

- Clitoris
  - **Size**
  - Sensation
  - ❖Location
  - **♦**Hood
  - **♦**Column
- Labia
- Uretha mocosa
- Vaginal lining





## The pioneer for SRS by PAI Sensation & Organism





Clitoris

- Size
- Sensation
- Location
- Hood
- Column



#### Labia

- Major
- Minor



Uretha Mocosa



**Verginal lining** 



### Recovery process











#### SRS by PAI original technique Sigmoid Colon



















#### GRS Dilator by PAI

#### Dilator for Medical

Penile Skin Inversion, Scrotal Skin Graft

- Range from 25mm, 28mm, 32mm and 36mm
- \*Lengths from 15.3cm (6 inches and up by 0.5 inch)
- ❖Best for most skin types
- Easy to use
- Special designed for women following genital reassignment surgery





#### GRS Dilator by PAI

#### Dilator for Medical

(Sigmoid Colon)

- \*Range from 25mm, 28mm, 32mm and 36mm
- Lengths from 15.3cm (6 inches and up by 0.5 inch)
- Best for most skin types
- Easy to use
- Special designed for women following genital reassignment surgery specially by Sigmoid Colon





## Facilities















## Testimonial