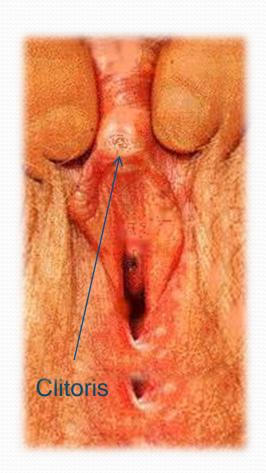

The Pioneer in Sex Reassignment Surgery and FFS.







# Penile Skin Inversion & Sigmoid Colon

- Clitoris Hood
- Clitoris
- Clitoris Frenulum
- Urethral
- Vaginal
- Labia Minora





# Penile Skin Inversion & Sigmoid Colon













#### SRS

#### Sensation special @ PAI

- Clitoris
  - **Size**
  - Sensation
  - ❖Location
  - **♦**Hood
  - **♦**Column
- Labia
- Uretha mocosa
- Vaginal lining





## The pioneer for SRS by PAI Sensation & Organism





Clitoris

- Size
- Sensation
- Location
- Hood
- Column



#### Labia

- Major
- Minor



Uretha Mocosa



**Verginal lining** 



### Recovery process











#### SRS by PAI original technique Sigmoid Colon



















#### GRS Dilator by PAI

#### Dilator for Medical

Penile Skin Inversion, Scrotal Skin Graft

- Range from 25mm, 28mm, 32mm and 36mm
- \*Lengths from 15.3cm (6 inches and up by 0.5 inch)
- ❖Best for most skin types
- Easy to use
- Special designed for women following genital reassignment surgery





#### GRS Dilator by PAI

#### Dilator for Medical

(Sigmoid Colon)

- \*Range from 25mm, 28mm, 32mm and 36mm
- Lengths from 15.3cm (6 inches and up by 0.5 inch)
- Best for most skin types
- Easy to use
- Special designed for women following genital reassignment s